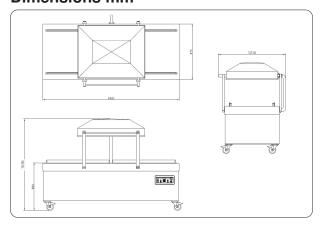

#### **Dimensions mm**

# **Polar 2-95**

| Specs                                                              | Polar 2-95                                                   |                                        |
|--------------------------------------------------------------------|--------------------------------------------------------------|----------------------------------------|
| Chamber LxWxH (mm)                                                 | 730x1100x280                                                 |                                        |
| Machine LxWxH (mm)                                                 | 1215x2420x1595                                               |                                        |
| Voltage                                                            | 400V-3-50Hz 230V-3-50Hz<br>220V-3-60Hz 200V-3-50/60Hz        |                                        |
| Pump capacity 50 Hz/60 Hz (m3)                                     | 300 / 360                                                    |                                        |
| Machine cycle 50 Hz/60 Hz (sec.)                                   | 14 - 31 / 12 - 27                                            |                                        |
| Power (kW)                                                         | 5,5 - 7,8                                                    |                                        |
| Weight (kg)                                                        | 767                                                          |                                        |
| Net seal length (mm) - standard - option - option                  | 2 x 1090<br>2 x 828<br>3 x 1090                              |                                        |
| Sealing bar<br>configuration<br>- standard<br>- option<br>- option | standard  H280mm 730mm  1100mm  option  H280mm 850mm 41000mm | option  H280mm  -1100mm  470mm  235 mm |