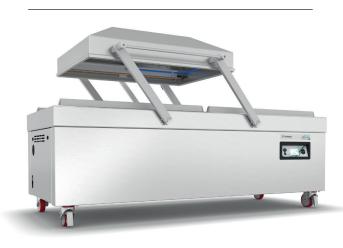

# **Polar 2-95**

| Specs                                                              | Polar 2-95                                                   |                                        |
|--------------------------------------------------------------------|--------------------------------------------------------------|----------------------------------------|
| Chamber LxWxH (mm)                                                 | 730x1100x280                                                 |                                        |
| Machine LxWxH (mm)                                                 | 1215x2420x1595                                               |                                        |
| Voltage                                                            | 400V-3-50Hz 230V-3-50Hz<br>220V-3-60Hz 200V-3-50/60Hz        |                                        |
| Pump capacity 50 Hz/60 Hz (m3)                                     | 300 / 360                                                    |                                        |
| Machine cycle 50 Hz/60 Hz (sec.)                                   | 14 - 31 / 12 - 27                                            |                                        |
| Power (kW)                                                         | 5,5 - 7,8                                                    |                                        |
| Weight (kg)                                                        | 767                                                          |                                        |
| Net seal length (mm) - standard - option - option                  | 2 x 1090<br>2 x 828<br>3 x 1090                              |                                        |
| Sealing bar<br>configuration<br>- standard<br>- option<br>- option | standard  H280mm 730mm  1100mm  option  H280mm 850mm 41000mm | option  H280mm  -1100mm  470mm  235 mm |

### **Characteristics**

- Supplied with two sealing bars as standard (front/rear)
- Optional at no extra cost: Two sealing bars (left/ right)
- Double seal as standard (two sealing wires). Optional at no extra cost: Cut-off seal/Wide seal
- Easy-to-remove silicone holders for easy cleaning
- Digital time control with ten-program memory as
- Soft Air as standard to protect the product and vacuum bag
- Stainless steel casing and flat working plate
- Supplied with eight insert plates for a faster cycle and good product positioning
- IP-65 classification