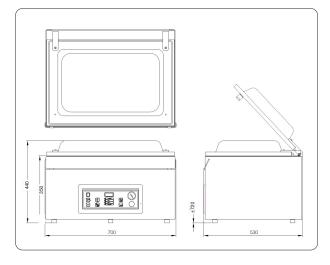

#### **Accessories**

- Thermal label printer (only in combination with ACS)
- Inclined insert plate (for liquids and powders)
- External adapter
- Maintenance set
- Trolley with shelves

| Specs                              | Boxer 62                                                  |
|------------------------------------|-----------------------------------------------------------|
| Chamber LxWxH (mm)                 | 360x620x180                                               |
| Machine LxWxH (mm)                 | 530x700x440                                               |
| Voltage                            | 230V-1-50Hz 100V-1-50/60Hz<br>110/115V-1-60Hz 220V-1-60Hz |
| Pump capacity 50 Hz/60 Hz (m3)     | 21 / 25                                                   |
| Machine cycle 50 Hz/60 Hz (sec.)   | 14-39 / 12 - 34                                           |
| Power (kW)                         | 0,6 - 1,0                                                 |
| Weight (kg)                        | 81                                                        |
| Net seal length (mm)               | 613                                                       |
| Standard sealing bar configuration | #180mm<br>360mm<br>#-620mm                                |

## **Dimensions mm**