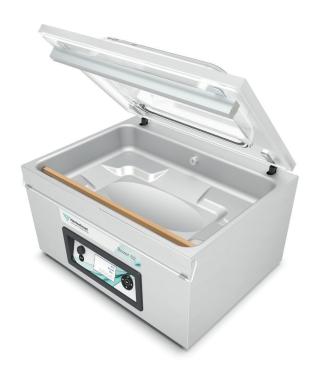

# Boxer 62

#### **Characteristics**

- Supplied with one sealing bar as standard (front)
- Double seal as standard (two sealing wires). Optional at no extra cost: Cut-off/Wide seal
- Easy-to-remove sealing bar for easy cleaning
- Pump maintenance and cleaning program
- Digital time control with ten-program memory as standard
- Soft Air as standard to protect the product and vacuum bag
- Stainless steel casing and transparent lid
- Supplied with two insert plates for a faster cycle and good product positioning