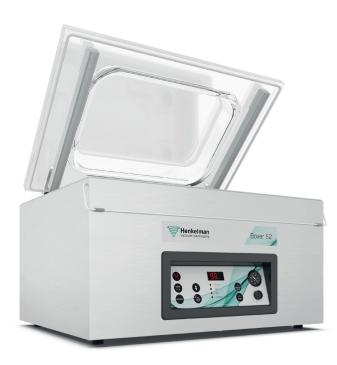

# Technical information Boxer 52

## **Characteristics**

- Supplied with two sealing bars as standard (left/ right)
- Double seal as standard (two sealing wires). Optional at no extra cost: Cut-off/Wide seal
- Easy-to-remove sealing bar for easy cleaning
- Pump maintenance and cleaning program
- Digital time control with ten-program memory as standard
- Soft Air as standard to protect the product and vacuum bag
- Stainless steel casing and transparent lid
- Supplied with two insert plates for a faster cycle and good product positioning