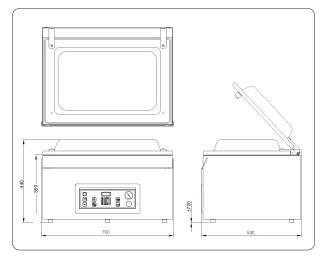

| Specs                                 | Boxer 52                                                  |
|---------------------------------------|-----------------------------------------------------------|
| Chamber LxWxH (mm)                    | 410x520x180                                               |
| Machine LxWxH (mm)                    | 530x700x440                                               |
| Voltage                               | 230V-1-50Hz 100V-1-50/60Hz<br>110/115V-1-60Hz 220V-1-60Hz |
| Pump capacity 50 Hz/60 Hz (m3)        | 21 / 25                                                   |
| Machine cycle 50 Hz/60 Hz (sec.)      | 14-39 / 12 - 34                                           |
| Power (kW)                            | 0,8 - 1,0                                                 |
| Weight (kg)                           | 81                                                        |
| Net seal length (mm)                  | 2 x 405                                                   |
| Standard sealing bar<br>configuration | 410mm<br>4520mm                                           |

# **Dimensions mm**