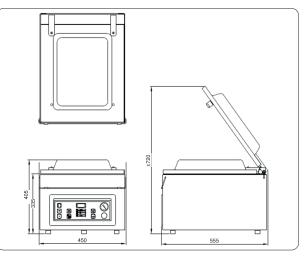

| Specs                                 | Boxer 35                                                  |
|---------------------------------------|-----------------------------------------------------------|
| Chamber LxWxH (mm)                    | 370x350x150                                               |
| Machine LxWxH (mm)                    | 555x450x405                                               |
| Voltage                               | 230V-1-50Hz 100V-1-50/60Hz<br>110/115V-1-60Hz 220V-1-60Hz |
| Pump capacity 50 Hz/60 Hz (m3)        | 16 / 19                                                   |
| Machine cycle 50 Hz/60 Hz (sec.)      | 12-32 / 11-28                                             |
| Power (kW)                            | 0,6                                                       |
| Weight (kg)                           | 52                                                        |
| Net seal length (mm)                  | 345                                                       |
| Standard sealing bar<br>configuration | H150mm<br>370mm<br>350mm                                  |

### **Dimensions mm**

Henkelman BV Titaniumlaan 10 5221 CK 's-Hertogenbosch The Netherlands +31 73 621 36 71 Sales support info@henkelman.com

Service/technische support service@henkelman.com