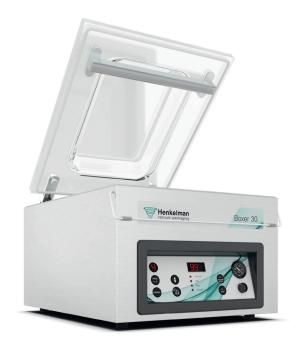

## Characteristics

- Supplied with one sealing bar as standard (front)
- Double seal as standard (two sealing wires). Optional at no extra cost: Cut-off/Wide seal
- Easy-to-remove sealing bar for easy cleaning
- Pump maintenance and cleaning program
- Digital time control with ten-program memory as standard
- Soft Air as standard to protect the product and vacuum bag
- Stainless steel casing and transparent lid
- Supplied with two insert plates for a faster cycle and good product positioning

#### Options

- 1-2 Cut-off seal
- Sensor control
- Advanced Control System (ACS)
- Liquid control
- Gas flush

#### Accessories

- Thermal label printer (only in combination with ACS)
- Inclined insert plate (for liquids and powders)
- External adapter
- Maintenance set for standard maintenance
- Trolley with shelves