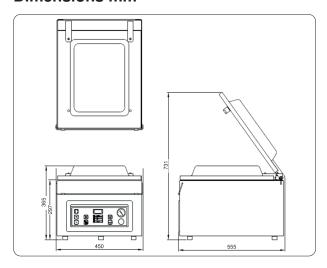

| Specs                              | Boxer 30                                                  |
|------------------------------------|-----------------------------------------------------------|
| Chamber LxWxH (mm)                 | 370x350x150                                               |
| Machine LxWxH (mm)                 | 555x450x365                                               |
| Voltage                            | 230V-1-50Hz 100V-1-50/60Hz<br>110/115V-1-60Hz 220V-1-60Hz |
| Pump capacity 50 Hz/60 Hz (m3)     | 8 / 10                                                    |
| Machine cycle 50 Hz/60 Hz (sec.)   | 19-50 / 17-44                                             |
| Power (kW)                         | 0,4 - 0,5                                                 |
| Weight (kg)                        | 46                                                        |
| Net seal length (mm)               | 345                                                       |
| Standard sealing bar configuration | H150mm<br>370mm<br>                                       |

#### **Dimensions mm**

Titaniumlaan 10 5221 CK 's-Hertogenbosch The Netherlands +31 73 621 36 71