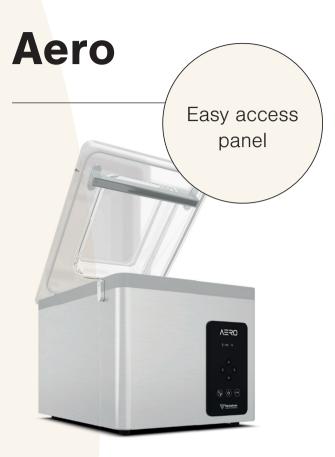

Functional and stylish vacuum packaging machine with easy access control panel. Equipped with 3-program memory, Soft Air and Sensor Control. This makes the machine perfect for catering and retail shops.

#### Easy to use

3 Adjustable pre-programs and sensor control make operating this machine a piece of cake.

### **Functional and stylish**

An absolute beauty to be seen and as functional as you would want it to be: rounded corners and seamless transitions ensure an easy cleaning.