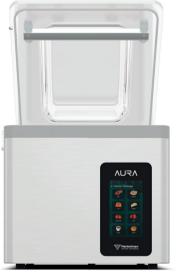

# H-touch control panel

The Aura is the first product in our range of machines with the exclusive, advanced fullcolor Henkelman H-touch control panel. This makes operating the machine even easier.

This modern touch screen with images makes navigating between all options so easy you can quickly find any program you need. Then it's just click & go. This innovative user interface surely makes vacuum packaging easier than ever.

# **Elegant Dutch Design**

The design of this vacuum sealing machine is not only extremely user-friendly, but also a feast for the eyes. The beautiful round corners and the large integrated H-touch control panellook best in open kitchens or shops.